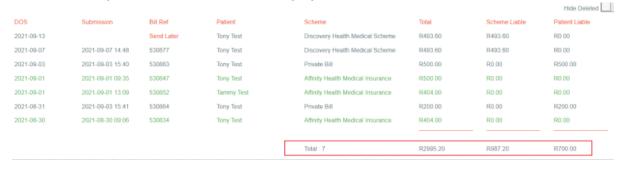

+1.25, Addition: 2, |
| 40501   | Spectacle Frame                                                           |

• EOR: External ocular health - New tab added on



• EOR: General health, Internal ocular health, Contact lens - New Tabs added on



EHR: Covid indicator added to EHR, warning added to display on account



- Account: Unable to change dependent details if claim is save for later ( Edited save for later claims were getting stuck and not going through ) – User will need to delete claim and recapture if account info needs to be edited
- Reports: Transaction Age will now display both scheme & patient liable amounts. Grouped to display according to account number – You will see no other criteria except generate report



Account History: Total financials will now display at bottom



## **BUG FIXES**:

- Settings: Creating new user and attending Dr is auto selected the system is duplicating
- Patient Portal: Error coming up when selecting a dr, unable to open practice calendar.



- Movements: Allocation rounding issue
- Journal: Allocation rounding issue
- Account: Validation added to stop ability to update account dependant duplicate
- Account Statement: Full statement Payment amounts not reflecting on the statement.
   Statement amounts are not showing correctly
- Dashboard: Appointment notifications shows across all practices