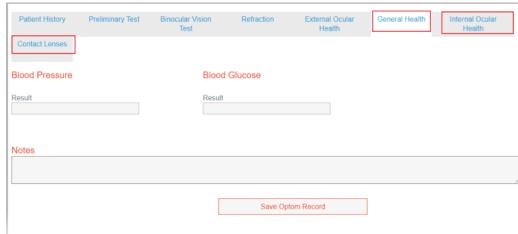

• EOR: External ocular health - New tab added on

• EOR: General health, Internal ocular health, Contact lens - New Tabs added on

EHR: Covid indicator added to EHR, warning added to display on account

- Account: Unable to change dependent details if claim is save for later ( Edited save for later claims were getting stuck and not going through ) – User will need to delete claim and recapture if account info needs to be edited
- Reports: Transaction Age will now display both scheme & patient liable amounts. Grouped to display according to account number – You will see no other criteria except generate report