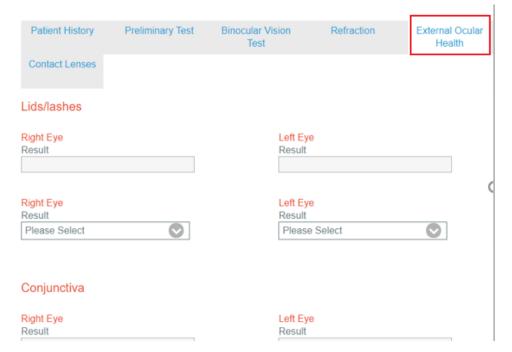

• EOR: External ocular health - New tab added on

• EOR: General health, Internal ocular health, Contact lens - New Tabs added on

EHR: Covid indicator added to EHR, warning added to display on account

- Account: Unable to change dependent details if claim is save for later ( Edited save for later claims were getting stuck and not going through ) – User will need to delete claim and recapture if account info needs to be edited
- Reports: Transaction Age will now display both scheme & patient liable amounts. Grouped to display according to account number – You will see no other criteria except generate report