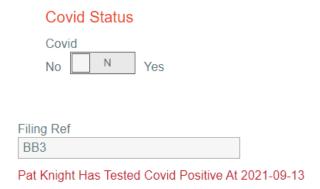

• EOR: External ocular health - New tab added on

• EOR: General health, Internal ocular health, Contact lens - New Tabs added on

EHR: Covid indicator added to EHR, warning added to display on account

- Account: Unable to change dependent details if claim is save for later ( Edited save for later claims were getting stuck and not going through ) – User will need to delete claim and recapture if account info needs to be edited
- Reports: Transaction Age will now display both scheme & patient liable amounts. Grouped to display according to account number – You will see no other criteria except generate report