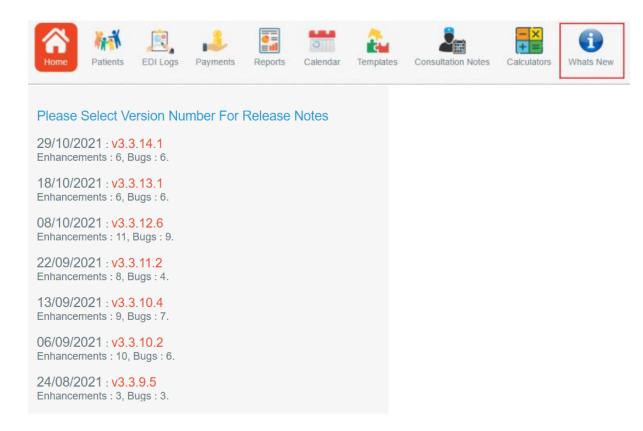

- Attending Dr Pr Number will now display
- Dashboard: What's New Tab This will display release notes for new MEO version that
  is release live. Click on a version to view the release notes