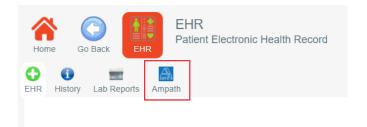

## **ENHANCEMENTS**:

• EOR: Updated UI & additional inputs added on

Reports: Practice email log report – Will display all emails sent out

 EHR: New electronic Ampath records – Ampath results will come in on patients account