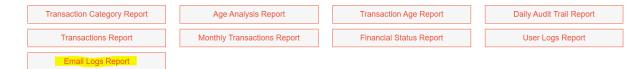

## **ENHANCEMENTS**:

• EOR: Updated UI & additional inputs added on

Reports: Practice email log report – Will display all emails sent out

 EHR: New electronic Ampath records – Ampath results will come in on patients account