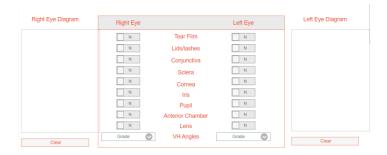

 EOR: External Occular health interactive diagram added. Allows user to draw in the diagram box

• Calendar: Multiple Doctor selection allowed under view all drs