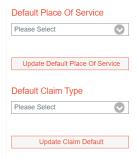

## • Diagnosis Search: Explicit values used to provide a precise result

• Settings: Default Place of service and Claim type under settings

• Settings: Add in custom private tariffs with a value under Tariff Adjustment