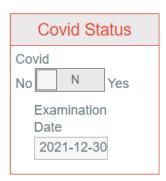

Private Billing Custom Tariff.

• Setting: Bank details moved to Practice Details

• Settings: Ability to block off ERA's being calculated from a certain date

Save ERA Block Settings

• EHR: Covid date indicator added on