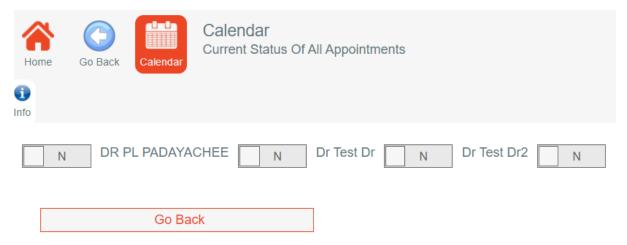

 EOR: External Occular health interactive diagram added. Allows user to draw in the diagram box

• Calendar: Multiple Doctor selection allowed under view all drs