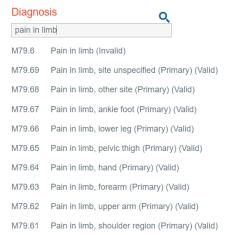

## • Diagnosis Search: Explicit values used to provide a precise result

• Settings: Default Place of service and Claim type under settings

• Settings: Add in custom private tariffs with a value under Tariff Adjustment