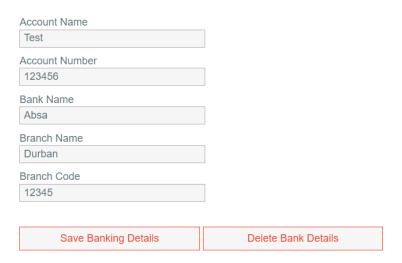

Private Billing Custom Tariff.

• Setting: Bank details moved to Practice Details

• Settings: Ability to block off ERA's being calculated from a certain date

Save ERA Block Settings

• EHR: Covid date indicator added on