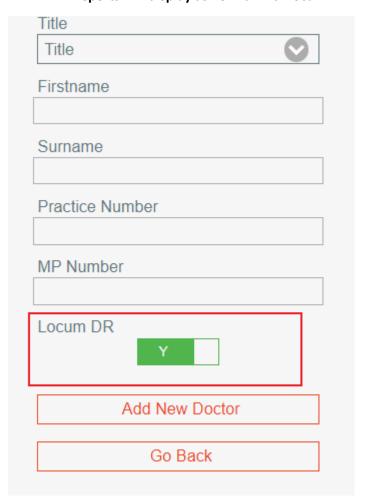

• Locum Dr: New Locum Dr setting added under attending Dr. PR number is not mandatory. All reports will display as normal with locum Dr