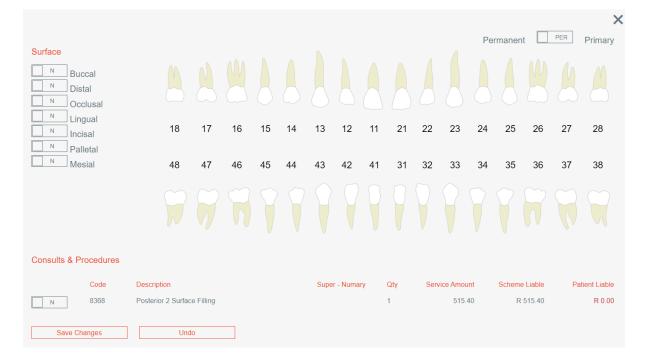

## **ENHANCEMENTS**:

- Admin: New ICD10 linking template / bulk import for a practice. Ability to link Dentist ICD10 codes for a bulk list of codes
- Dental: Removed "Apply Changes" from the tooth chart screen. Immediately apply tooth surface/tooth numbers to tariff line

Select tooth number/surface, select tariff line and save changes.