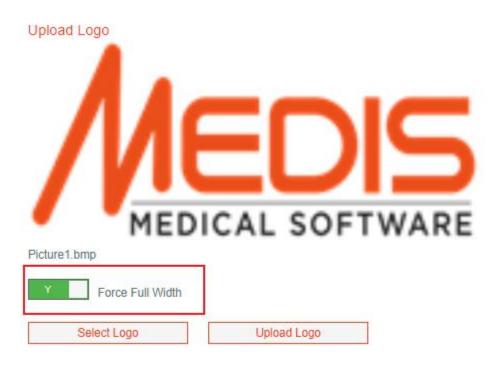

• Document Headers – Practice logo will now display as a header on all MEO documents and reports – Force Full Width must be enabled under settings

• Patient Search: Shortcut created bottom left corner. Patient search added after submitting a claim