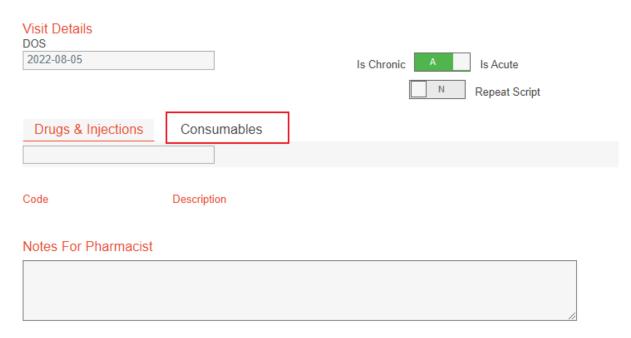

## **ENHANCEMENTS**:

• Prescription: Consumables added

 Movements – Ability to reverse movements made- Under movements, there is a reverse all movements made tab

Allocate Reverse All Movements Made

• Account: NEW Company Account type – Company tab available