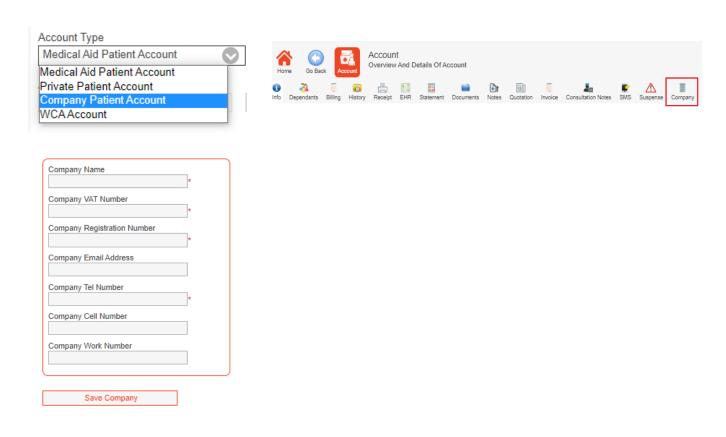

## **ENHANCEMENTS**:

• Prescription: Consumables added

 Movements – Ability to reverse movements made- Under movements, there is a reverse all movements made tab

Allocate Reverse All Movements Made

• Account: NEW Company Account type – Company tab available