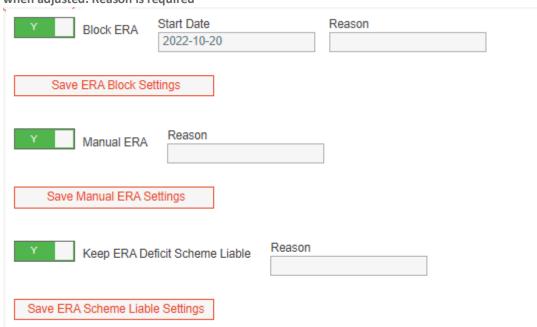

## **ENHANCEMENTS**:

 Settings: Payments, Block ERA, Manual ERA, ERA Deficit will now be logged on the user report when adjusted. Reason is required

- Billing: Ability to use the enter key/ scroll up and down on drug selection
- Billing: DOS, click Ctrl+A, enter DOS day EG 14 and click enter DOS will automatically default to 14/10/2022
- Recalls: Dentist and Optom Date range added