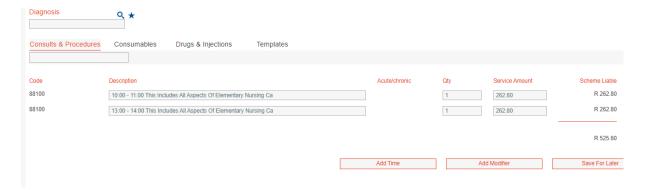

## **ENHANCEMENTS**:

• Report: Claims Exception Report - Will bring up any failed claims upon submission

• Claim: Discipline 88 - Add Time box, ability to add different time for each new tariff line

- Account: Dependent code to auto update if not linked
- Account: Status types added for Denticare Practice only