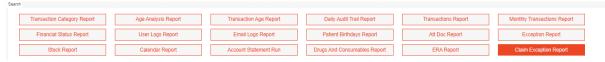

## **ENHANCEMENTS**:

• Report: Claims Exception Report - Will bring up any failed claims upon submission

• Claim: Discipline 88 - Add Time box, ability to add different time for each new tariff line

- Account: Dependent code to auto update if not linked
- Account: Status types added for Denticare Practice only