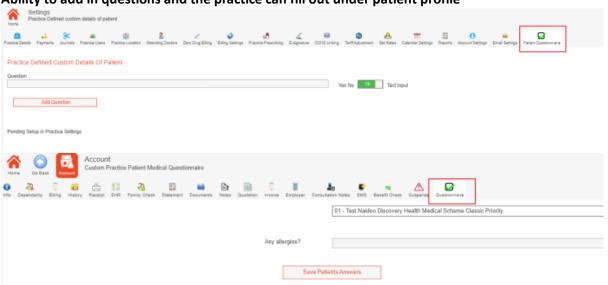

## **ENHANCEMENTS**:

Settings: Patient Questionnaire
 Ability to add in questions and the practice can fill out under patient profile

• WCA Account: Invoice VAT broken down

• Account: Notes added per patient