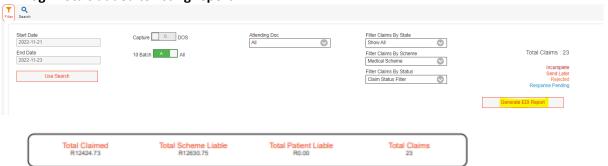

Patient Search: Medis Fam Check / Global search Added

If the system does not pick up the patient, pop up box to add patient will come up and a Famcheck will be done automatically

• Reports: Patient capture report