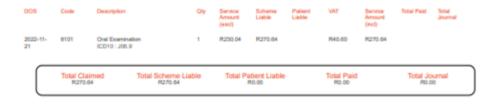

- Modifiers: Ability to include/exclude 0008/0009 being applied to 0018
- EDI Log: Totals added to listing report

• Calendar: Ability to delete temp patient

Test Testing (0711234567)

2022-11-23
11:00 - 11:14