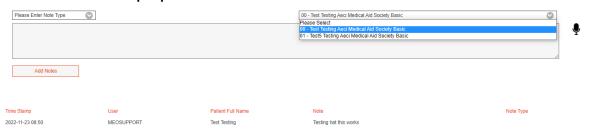

## **ENHANCEMENTS**:

Settings: Patient Questionnaire
 Ability to add in questions and the practice can fill out under patient profile

• WCA Account: Invoice VAT broken down

• Account: Notes added per patient