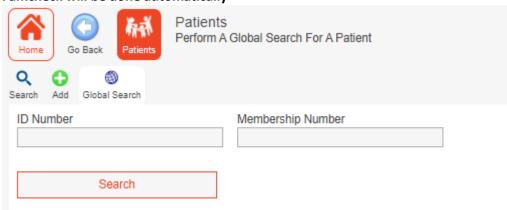

Patient Search: Medis Fam Check / Global search Added

If the system does not pick up the patient, pop up box to add patient will come up and a Famcheck will be done automatically

• Reports: Patient capture report