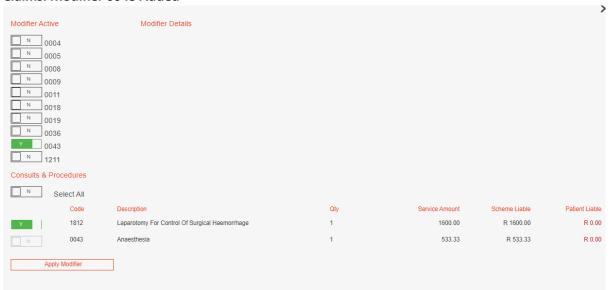

## **ENHANCEMENTS**:

Claims: Modifier 0043 Added

Claims: Save for later menu added for discipline 18

• Reports: New report added – Ability to generate a report only for send later claims

| Transaction Category Report | Age Analysis Report | Transaction Age Report | Daily Audit Trail Report     | Transactions Report | Monthly Transactions Report |
|-----------------------------|---------------------|------------------------|------------------------------|---------------------|-----------------------------|
| Financial Status Report     | User Logs Report    | Email Logs Report      | Patient Birthdays Report     | Att Doc Report      | Exception Report            |
| Stock Report                | Calendar Report     | Account Statement Run  | Drugs And Consumables Report | ERA Report          | Claim Exception Report      |
| Patient Capture Report      | Send Later Report   |                        |                              |                     |                             |
|                             |                     |                        |                              |                     |                             |