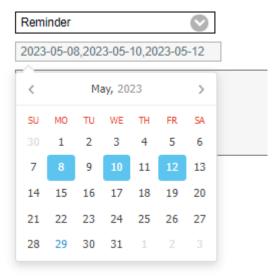

#### **ENHANCEMENTS**:

• Notes: Reminder Note – Ability to select multiple dates when creating reminder note

• Banking Details: Acc reference number added to banking details

• Statements: Modifier 0008 & 0009 line items include Practice number of Assisting doctor