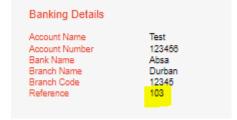

#### **ENHANCEMENTS**:

• Notes: Reminder Note – Ability to select multiple dates when creating reminder note

• Banking Details: Acc reference number added to banking details

• Statements: Modifier 0008 & 0009 line items include Practice number of Assisting doctor