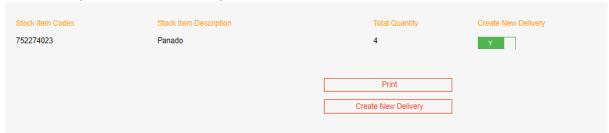

• Stock: Low Stock level Reminder will display on the dashboard

Items With Low Stock Levels - To Action
Items With Low Stock Level Reminders : 1

• Stock: Ability to create new delivery from the dashboard