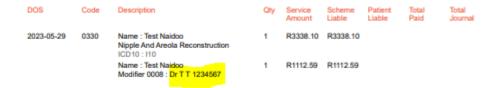

#### **ENHANCEMENTS**:

• Notes: Reminder Note – Ability to select multiple dates when creating reminder note

• Banking Details: Acc reference number added to banking details

• Statements: Modifier 0008 & 0009 line items include Practice number of Assisting doctor