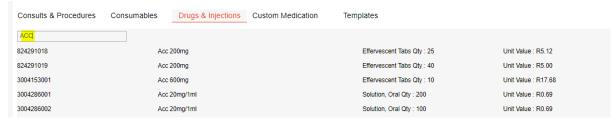

• Drug Search: Refined drug search

 Patient Portal: New My Claims Tab – Patient will now be able to see all claims billed under membership details added under patient portal