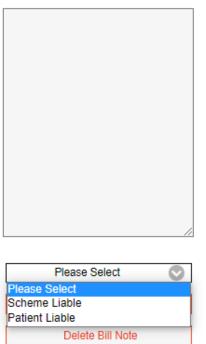

• Added additional functionality to add note for scheme liable or patient liable.

• Custom Drug Item: Drugs that are added on manually will now display as a list for the user to see what was added. Ability to edit and delete these drugs