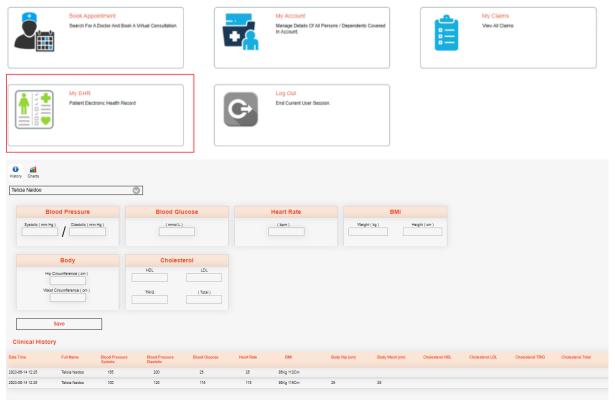

|              |             |                     |
| Strength                        |              |             |                     |
| Pack Price                      |              |             |                     |
| Pack Size                       |              |             |                     |
| Unit Price                      |              |             |                     |
|                                 |              |             |                     |
| Save                            |              |             |                     |
| Custom Drug Items<br>Nappi Code | Description  | Information | Cost                |
| 1234                            | Test123 50ml | Qty: 10     | Unit Value : R10.00 |

礅

## • Patient Portal: New MY EHR tab



## Bugs :

- MEO validations not coming up Fixed
- MEO Rejection warnings not displaying Fixed
- Dr P Ramlachan PR 1488147 EDI Log time stamp DOS removed Fixed
- Dr Serisha Chetty PR 0184284 Transaction category export Excel export Fixed
- Mrs T Jarvis PR 0264474 Error on report Transaction Category maximum call stack-Fixed