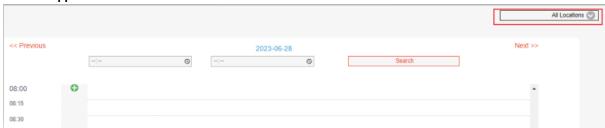

## **ENHANCEMENTS**:

• Patient Portal: Displays location on calendar so that the patient can select the location they want to book an appointment for

• Patient Portal: Virtual Consultation buttons removed for Dentists