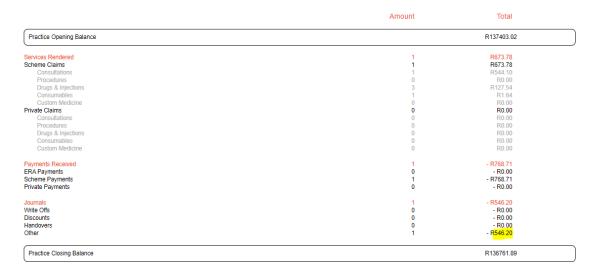

 Patient Portal: Account Ref sequence will now follow the same sequence of the practice and location

Financial Status Report: Journal Type Other will now display as Other

Manual ERA: Capture Date of ERA will display on open claim view and statements instead of MEO
Capture date